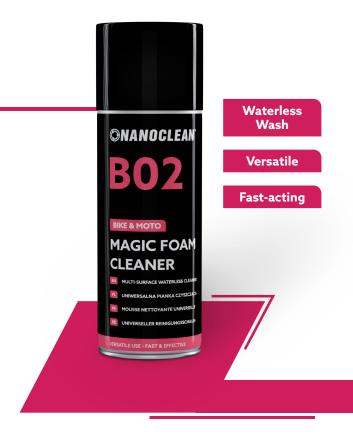

### **BIKE & MOTO**

### **MAGIC FOAM CLEANER**

#### **Multi-Surface Waterless Cleaner**

NANOCLEAN B02 MAGIC FOAM CLEANER is a powerful waterless cleaning foam, designed for quick and effortless cleaning of bicycles, motorcycles, and gear. This fast-acting aerosol foam removes dirt, mud, grease, and stains from frames, seats, handlebars, drivetrains, pedals, helmets, goggles, and riding suits—all without water.

### **Key benefits:**

Clean & Shine

**Quick & Easy** 

All-in-one

- · Waterless Cleaning No need for rinsing, perfect for quick maintenance.
- Fast & Effective Instantly dissolves dirt, mud, grease, and
- Safe for All Materials Works on painted, plastic, rubber, carbon fiber, and textile surfaces.
- Versatile Use Cleans bikes, helmets, goggles, riding suits, and accessories.
- Leaves No Residue Dries quickly without streaks or sticky buildup.