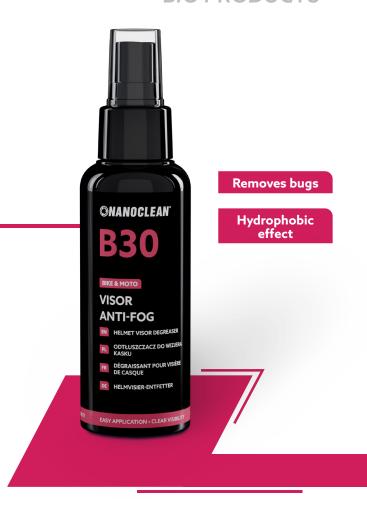

### VISOR ANTI-FOG

**B30** 

### Fog-Free Vision for a Safer Ride

B30 VISOR ANTI-FOG is an advanced anti-fog and degreasing formula designed specifically for helmet visors, goggles, and protective eyewear. It prevents condensation and fogging, ensuring clear visibility in all weather conditions. The powerful SPRAY & WIPE solution effectively removes dirt, grease, and fingerprints while leaving an invisible anti-fog layer for long-lasting protection.

- · Prevents fogging ensures crystal-clear visibility
- · Removes grease, dirt, and smudges
- Streak-free formula no residue or marks
- · Safe for all helmet visors and protective eyewear
- Quick & easy application spray & wipe