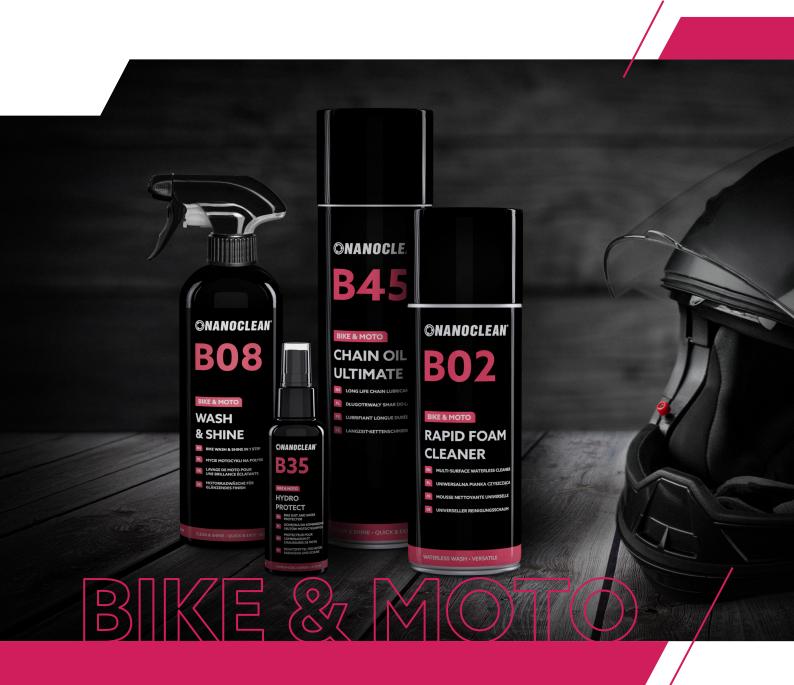

## **©NANOCLEAN®**



| NATERLESS FOAM CLEANING        | 4  |
|--------------------------------|----|
| WASH & SHINE                   | 4  |
| HELMET & VISOR CARE            | 6  |
| RIDER GEAR PROTECTION          | 8  |
| CHAIN LUBRICATION & PROTECTION | 9  |
| DEGREASING                     | 10 |
| LUBRICATION                    | 10 |



# BIKE & MOTO

# Advanced Care for Motorcycles, Quads & Two-Wheelers

NANOCLEAN BIKE & MOTO delivers professional cleaning, lubrication, and protection for all motorcycles, quads, scooters, and e-bikes. Designed for everyday riders and professionals, our products ensure top performance, long-lasting protection, and effortless maintenance.

### Why choose NANOCLEAN CAR?

## **DEEP CLEANING & HIGH SHINE**

Removes dirt, grease, and grime with ease.

## HYDROPHOBIC & ANTI-C