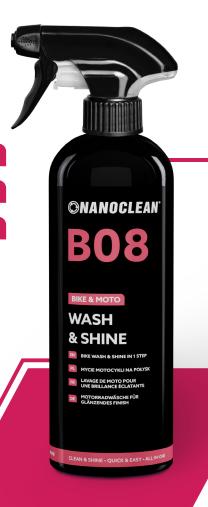

**BIKE & MOTO** 

### WASH & SHINE

### **Effortless Cleaning & Gloss in One Step**

B08 WASH & SHINE is a premium spray & wipe motorcycle cleaner enriched with nano-shine additives for a flawless finish. Its pH-neutral (7.0) formula ensures safe cleaning for all paint types, including matte and wrapped surfaces. This all-in-one solution removes dirt, enhances shine, and refreshes your bike's appearance, leaving a long-lasting protective effect with a pleasant fragrance.

- · Cleans & shines in one step removes dirt while enhancing
- pH-neutral & safe suitable for all paint finishes, including matte and wraps
- · Nano-shine technology adds a lasting protective effect
- Fresh fragrance leaves the bike looking and smelling great
- · Quick & easy application spray, wipe, and enjoy the shine