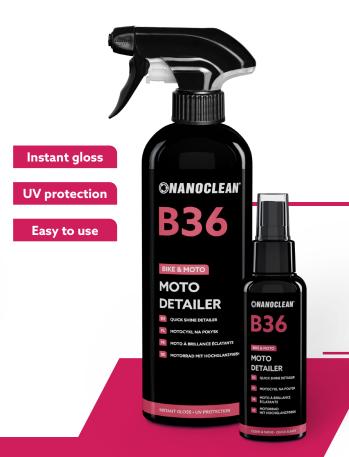

# **MOTO DETAILER**

<u>B36</u>

### **Instant Shine & Protection for Your Motorcycle**

B36 MOTO DETAILER is a high-performance spray detailer designed to restore shine and protect motorcycles, guads, and other vehicles. Its advanced formula enhances gloss, creating a deep, wet-look finish while providing long-lasting hydrophobic protection. It repels water, dirt, and dust, making cleaning easier and ensuring UV protection to prevent color fading. Safe for paint, fairings, windshields, and plastics, it keeps your bike looking showroom-fresh in seconds.

- · Instant deep gloss enhances color and restores a wet-look
- Hydrophobic protection repels water, dust, and dirt
- UV shield prevents fading and keeps plastics looking new
- Safe for all surfaces paint, fairings, windshields, and
- · Quick & easy Spray & Wipe application